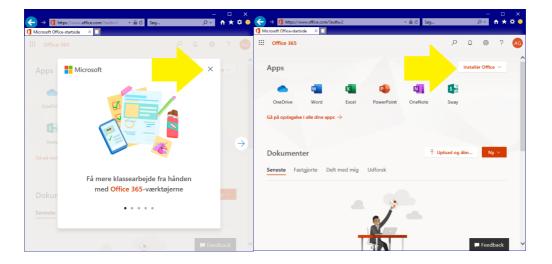

1) Open <a href="http://www.office.com">http://www.office.com</a> and log on with your ISH account;

2) Close down the announcement window, if any, and click **Install Office** at the top right corner of the window.

The installation will now start to download - open it when it has finished downloading.