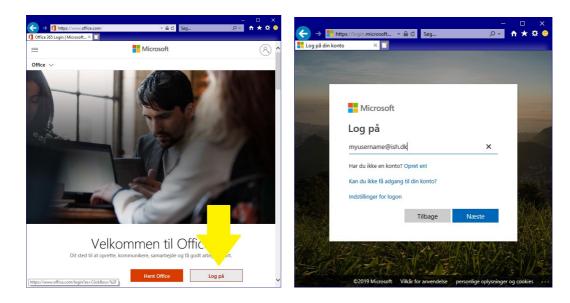

## Installing Microsoft Office 365 on computers / mobile devices:

This version of Microsoft Office is eligible for students of ISH, during the time that they are enrolled at the school.

The pictures in this illustration are in Danish, since that is what will most likely be seen when connecting from Denmark.

1) Open <a href="http://www.office.com">http://www.office.com</a> and log on with your ISH account;

2) Close down the announcement window, if any, and click **Install Office** at the top right corner of the window.